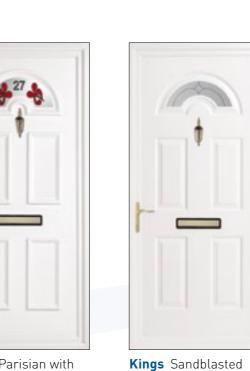

# Yelling & Kings Door Panels

The Yelling style has a raised or convex moulding, while the Kings panel features an inverted moulding to mimic the appearance of a timber door. Both are available with simple top glazing or multi-glazed options.

Yelling Fusion Tile Brown (3)

Yelling Jewel (3)

**Yelling** Climbing Roses (3)

**Yelling** Fusion Tile Blue (1)

Kings Bevelled Emerald (3)

Starlet (1)

**Yelling** Parisian with House Number (1)

Moulding