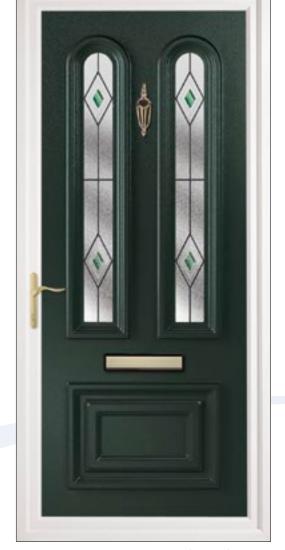

# Yelling & Kings Door Panels

The Yelling style has a raised or convex moulding, while the Kings panel features an inverted moulding to mimic the appearance of a timber door. Both are available with simple top glazing or multi-glazed options.

Yelling Fusion Tile Brown (3)

Yelling Jewel (3)

**Yelling** Climbing Roses (3)

**Yelling** Fusion Tile Blue (1)

Kings Bevelled Emerald (3)

Starlet (1)

**Yelling** Parisian with House Number (1)

Moulding

Yelling Georgian Ba
(1)

All Panels are available in clear or patterned glass, see page 19 for details. To personalise your door further turn to page 3

**Yelling** Sandblasted Spokes (1, Green)

**Yelling** Leaves with House Number (1, Blue)