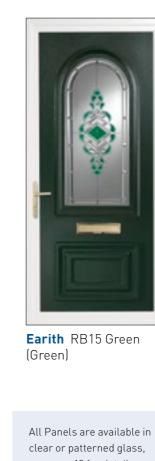

#### Earith & Trinity Door Panels

Both these designs offer a similar large glass area to allow maximum light to the interior. The Earith has a raised or convex moulding, while the Trinity's inverted moulding replicates the appearance of a traditional wooden or composite door.

Earith Bevelled Clear Royale

Earith Fusion Art Blue

Earith Spring Poppy

Earith Yellow Rose with House Number

**Earith** Spring Violets

\* Inverted

Moulding

see page 19 for details. To personalise your door further turn to page 3 for all door colour and furniture options.