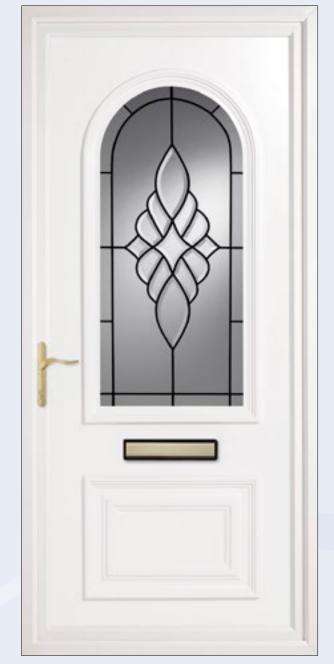

#### Earith & Trinity Door Panels

Both these designs offer a similar large glass area to allow maximum light to the interior. The Earith has a raised or convex moulding, while the Trinity's inverted moulding replicates the appearance of a traditional wooden or composite door.

Earith Bevelled Clear Royale

Earith Fusion Art Blue

Earith Spring Poppy

Earith Yellow Rose with House Number

**Earith** Spring Violets

\* Inverted

Moulding

see page 19 for details. To personalise your door further turn to page 3 for all door colour and furniture options.