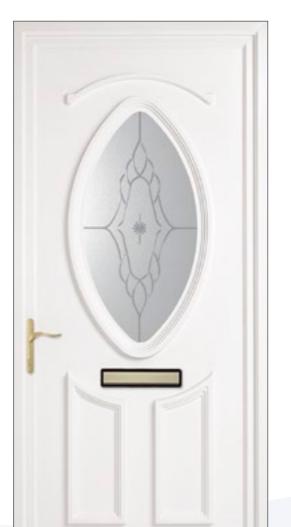

# Papworth & Hemingford Door Panels

These two styles have their own distinctive 'curve' appeal. Choose from a single large oval aperture for plenty of light or a twin glazed rounded-top panel style, which includes a new glass design.

**Hemingford** Sandblasted Heron

Hemingford RB11 Red/Black (Light Oak)

Papworth Fusion Diamond Blue (Blue)

Papworth Sandblasted Fern

Hemingford RB3 Clear

Papworth Rosebud

Papworth Fusion Art Black (Black)

Papworth RB5 Clear