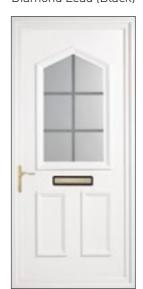

All Panels are available in clear or patterned glass, see page 19 for details. To personalise your door further turn to page 3 for all door colour and furniture options.

Diamond Lead (Black)

Godmanchester Sandblast Geo Bar