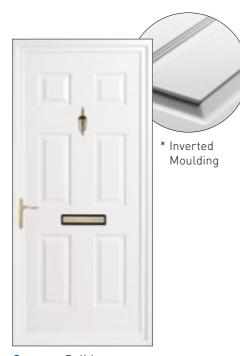

#### Earith & Trinity Door Panels

Both these designs offer a similar large glass area to allow maximum light to the interior. The Earith has a raised or convex moulding, while the Trinity's inverted moulding replicates the appearance of a traditional wooden or composite door.

Earith Bevelled Clear Royale

Earith Fusion Art Blue

Earith Spring Poppy

Earith Yellow Rose with House Number

**Earith** Spring Violets

\* Inverted

Moulding

see page 19 for details. To personalise your door further turn to page 3 for all door colour and furniture options.

Earith Fusion Diamond Black

**Trinity** Sandblasted Georgian Bar

Trinity Fusion Diamond Red (Red)