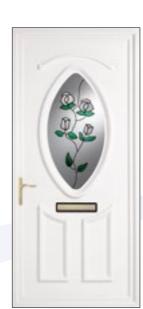

# Papworth & Hemingford Door Panels

These two styles have their own distinctive 'curve' appeal. Choose from a single large oval aperture for plenty of light or a twin glazed rounded-top panel style, which includes a new glass design.

**Hemingford** Sandblasted Heron

Hemingford RB11 Red/Black (Light Oak)

Papworth Fusion Diamond Blue (Blue)

Papworth Sandblasted Fern

Hemingford RB3 Clear

Papworth Rosebud

Papworth Fusion Art Black (Black)

Papworth RB5 Clear