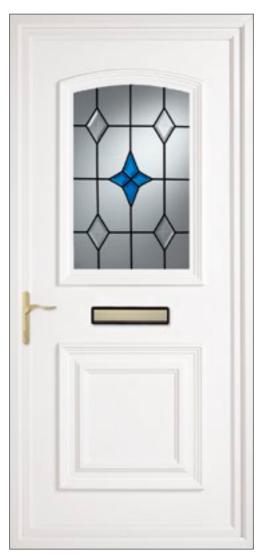

# The Cambridgeshire Collection

The collection features a comprehensive selection of moulded door panel designs combining with a range of decorative glass that is both innovative and classically stylish which you will find both practical and aesthetically pleasing. This choice incorporates acrylic liquid lead, traditional, hand-crafted lead, genuine glass bevels and the latest Crystal Resin technology.

Our products are subject to rigorous performance testing to ensure our consistent high quality standards are maintained and your assurance is guaranteed by a full ten year warranty.

All glazing complies with current building regulation requirements and includes toughened safety glass as standard. An obscure glass may be specified with all designs, which provide a level of obscurity within their individual design.

A range of high quality furniture may also be specified including letter plates, knockers, spy viewers and brass numerals to individualise your door.

All door panels are available in a choice of White, Mahogany, Light Oak or Rosewood finishes colour matched to your profile.