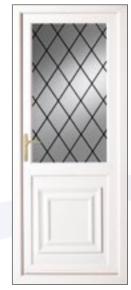

# Doddington, Queens & Kimbolton Door Panels

These traditional-styled panels present a variety of options, including a 'solid' for maximum privacy or multi-glazed for a more personal choice.

Queens Bevelled Solar (4)