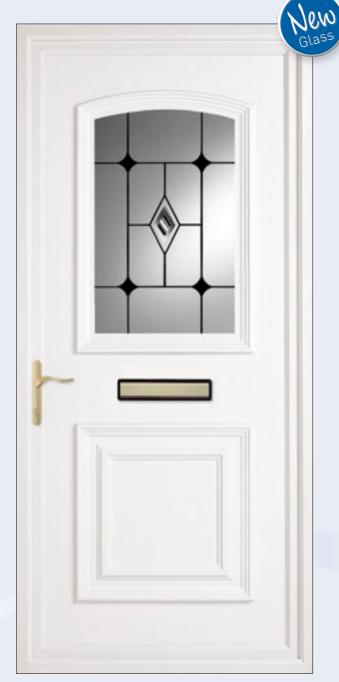

## Bluntisham Door Panels

The large glass area allows maximum light into the building, while also providing ample scope to include a high-spec personalised design to make an individual statement.

Two new glass designs have also been added.

**Bluntisham** Fusion Diamond Black

**Bluntisham** Fusion Art Blue

**Bluntisham** Fusion Diamond Green

**Bluntisham** Amber

**Bluntisham** Bevelled Blue Star

**Bluntisham** Cameo Rose

**Bluntisham** Climbing Roses (2)