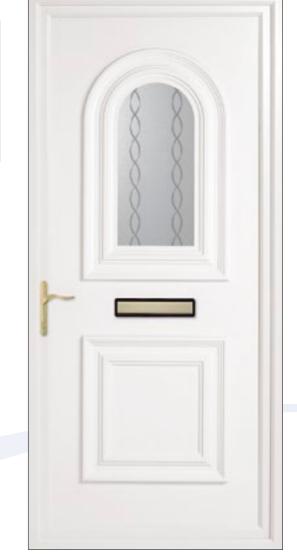

#### Earith & Trinity Door Panels

Both these designs offer a similar large glass area to allow maximum light to the interior. The Earith has a raised or convex moulding, while the Trinity's inverted moulding replicates the appearance of a traditional wooden or composite door.

Earith Bevelled Clear Royale

Earith Fusion Art Blue

Earith Spring Poppy

Earith Yellow Rose with House Number

**Earith** Spring Violets

\* Inverted

Moulding

see page 19 for details. To personalise your door further turn to page 3 for all door colour and furniture options.