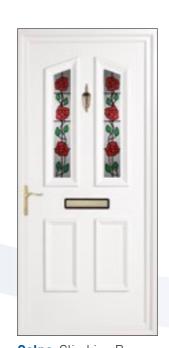

Earith Bevelled Clear Royale

Earith Fusion Art Blue

Earith Spring Poppy

Earith Yellow Rose with House Number

**Earith** Spring Violets

\* Inverted

Moulding

see page 19 for details. To personalise your door further turn to page 3 for all door colour and furniture options.