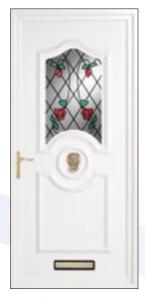

## Colne & Ely Door Panels

Our new Ely panel features two rectangular glazing apertures echoing one of the most popular door styles for UK homes. New glass designs also enhance this range.

Colne Fusion Art Black

Colne Bevelled Diamond (Black)

Colne Fusion Art Red

Colne Climbing Rose

**Ely** Fusion Diamond Blue (Blue)

Colne Jewel

**Ely** Sandblasted Star

Ely Fusion Art Green (Green)

All Panels are available in clear or patterned glass, see page 19 for details. To personalise your door further turn to page 3 for all door colour and furniture options.