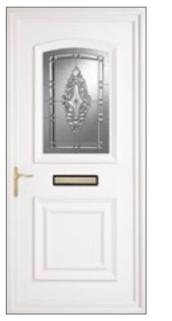

# Yelling & Kings Door Panels

The Yelling style has a raised or convex moulding, while the Kings panel features an inverted moulding to mimic the appearance of a timber door. Both are available with simple top glazing or multi-glazed options.

Yelling Fusion Tile Brown (3)

Yelling Jewel (3)

**Yelling** Climbing Roses (3)

**Yelling** Fusion Tile Blue (1)

Kings Bevelled Emerald (3)

Starlet (1)

**Yelling** Parisian with House Number (1)

Moulding

Yelling Georgian Ba
(1)

All Panels are available in clear or patterned glass, see page 19 for details. To personalise your door further turn to page 3

**Yelling** Sandblasted Spokes (1, Green)

**Yelling** Leaves with House Number (1, Blue)