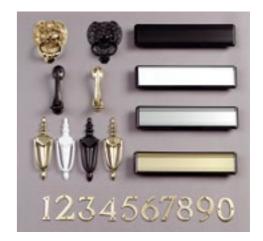

A range of high quality furniture may also be specified including letter plates, knockers, spy viewers and brass numerals to individualise your door.

All door panels are available in a choice of White, Mahogany, Light Oak or Rosewood finishes colour matched to your profile.

#### Personalise your door

Create your ideal door from our range of furniture and door colour options.

#### Door Furniture

From door knockers to numerals, letter plates and spyholes, a full range of quality hardware is supplied in a range of finishes. Colours include Gold, Chrome, Satin Chrome, Black, and White.