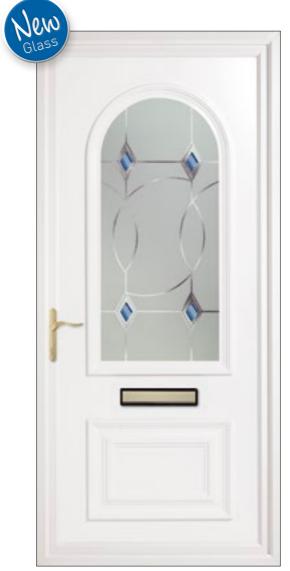

#### Earith & Trinity Door Panels

Both these designs offer a similar large glass area to allow maximum light to the interior. The Earith has a raised or convex moulding, while the Trinity's inverted moulding replicates the appearance of a traditional wooden or composite door.

Earith Bevelled Clear Royale

Earith Fusion Art Blue

Earith Spring Poppy

Earith Yellow Rose with House Number

**Earith** Spring Violets

\* Inverted

Moulding

see page 19 for details. To personalise your door further turn to page 3 for all door colour and furniture options.