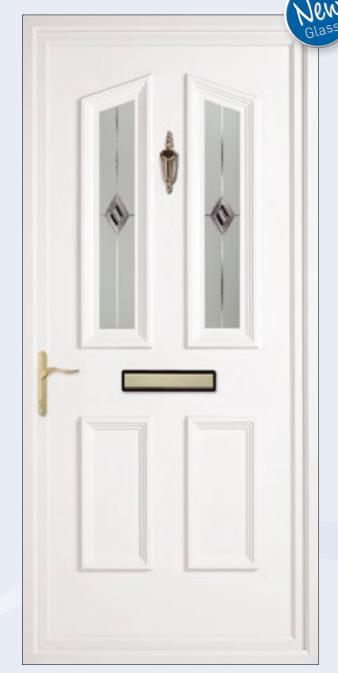

# The Cambridgeshire Collection

# The Cambridgeshire Collection

The collection features a comprehensive selection of moulded door panel designs combining with a range of decorative glass that is both innovative and classically stylish which you will find both practical and aesthetically pleasing. This choice incorporates acrylic liquid lead, traditional, hand-crafted lead, genuine glass bevels and the latest Crystal Resin technology.