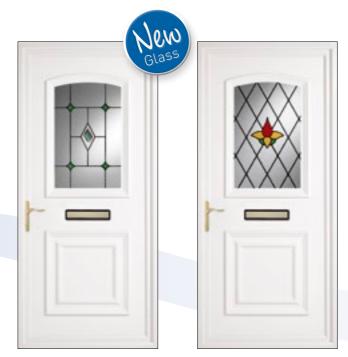

# The Cambridgeshire Collection

The collection features a comprehensive selection of moulded door panel designs combining with a range of decorative glass that is both innovative and classically stylish which you will find both practical and aesthetically pleasing. This choice incorporates acrylic liquid lead, traditional, hand-crafted lead, genuine glass bevels and the latest Crystal Resin technology.

Our products are subject to rigorous performance testing to ensure our consistent high quality standards are maintained and your assurance is guaranteed by a full ten year warranty.

All glazing complies with current building regulation requirements and includes toughened safety glass as standard. An obscure glass may be specified with all designs, which provide a level of obscurity within their individual design.

A range of high quality furniture may also be specified including letter plates, knockers, spy viewers and brass numerals to individualise your door.

All door panels are available in a choice of White, Mahogany, Light Oak or Rosewood finishes colour matched to your profile.