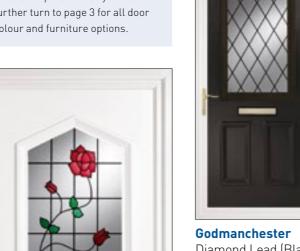

## Godmanchester & Needingworth Door Panels

Shaped feature mouldings around the glass area of these two styles add greater interest to the external appearance of these panels.

Needingworth Aqua Diamante Bevel

All Panels are available in clear or patterned glass, see page 19 for details. To personalise your door further turn to page 3 for all door colour and furniture options.

Diamond Lead (Black)

Godmanchester Sandblast Geo Bar