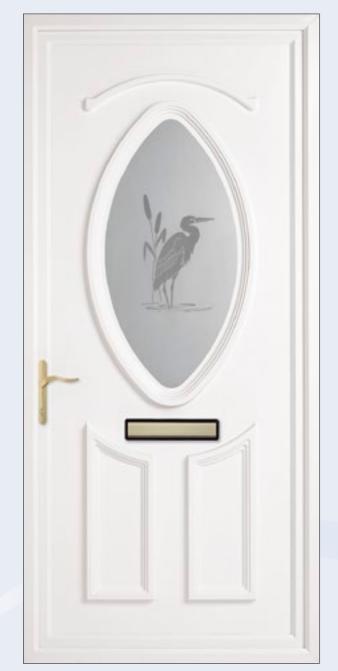

# Papworth & Hemingford Door Panels

These two styles have their own distinctive 'curve' appeal. Choose from a single large oval aperture for plenty of light or a twin glazed rounded-top panel style, which includes a new glass design.

**Hemingford** Sandblasted Heron

Hemingford RB11 Red/Black (Light Oak)

Papworth Fusion Diamond Blue (Blue)

Papworth Sandblasted Fern

Hemingford RB3 Clear

Papworth Rosebud

Papworth Fusion Art Black (Black)

Papworth RB5 Clear