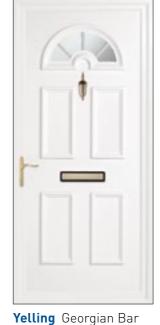

# Yelling & Kings Door Panels

The Yelling style has a raised or convex moulding, while the Kings panel features an inverted moulding to mimic the appearance of a timber door. Both are available with simple top glazing or multi-glazed options.

Yelling Georgian Ba
(1)

All Panels are available in clear or patterned glass, see page 19 for details. To personalise your door further turn to page 3

**Yelling** Sandblasted Spokes (1, Green)

**Yelling** Leaves with House Number (1, Blue)