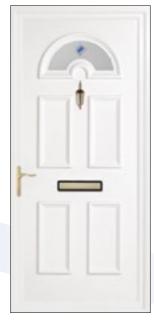

# Yelling & Kings Door Panels

The Yelling style has a raised or convex moulding, while the Kings panel features an inverted moulding to mimic the appearance of a timber door. Both are available with simple top glazing or multi-glazed options.