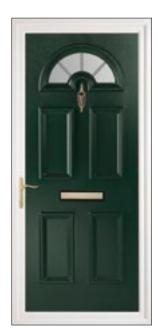

Earith Fusion Diamond Black

**Trinity** Sandblasted Georgian Bar

Trinity Fusion Diamond Red (Red)