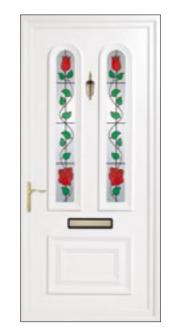

# Yelling & Kings Door Panels

The Yelling style has a raised or convex moulding, while the Kings panel features an inverted moulding to mimic the appearance of a timber door. Both are available with simple top glazing or multi-glazed options.

Yelling Fusion Tile Brown (3)

Yelling Jewel (3)

**Yelling** Climbing Roses (3)

**Yelling** Fusion Tile Blue (1)

Kings Bevelled Emerald (3)

Starlet (1)

**Yelling** Parisian with House Number (1)

Moulding

Yelling Georgian Ba
(1)

All Panels are available in clear or patterned glass, see page 19 for details. To personalise your door further turn to page 3

**Yelling** Sandblasted Spokes (1, Green)

**Yelling** Leaves with House Number (1, Blue)