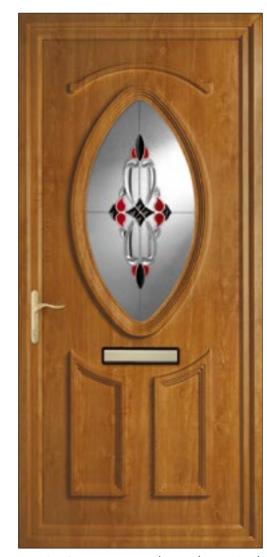

# Papworth & Hemingford Door Panels

These two styles have their own distinctive 'curve' appeal. Choose from a single large oval aperture for plenty of light or a twin glazed rounded-top panel style, which includes a new glass design.

**Hemingford** Sandblasted Heron

Hemingford RB11 Red/Black (Light Oak)

Papworth Fusion Diamond Blue (Blue)

Papworth Sandblasted Fern

Hemingford RB3 Clear

Papworth Rosebud

Papworth Fusion Art Black (Black)

Papworth RB5 Clear