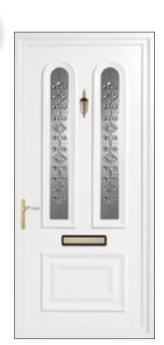

## Bluntisham Door Panels

The large glass area allows maximum light into the building, while also providing ample scope to include a high-spec personalised design to make an individual statement.

Two new glass designs have also been added.

**Bluntisham** Fusion Diamond Black

**Bluntisham** Fusion Art Blue

**Bluntisham** Fusion Diamond Green

**Bluntisham** Amber

**Bluntisham** Bevelled Blue Star

**Bluntisham** Cameo Rose

**Bluntisham** Climbing Roses (2)

**Bluntisham** RB2 Clear

All Panels are available in clear or patterned glass, see page 19 for details.
To personalise your door further turn to page 3 for all door colour and furniture options.

**Bluntisham** Bevelled Royale (Cream)