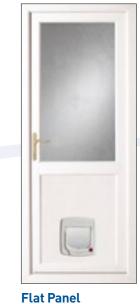

#### Half & Quarter Panels

**Bluntisham** Quarter Panel

**Doddington** Quarter Panel

Queens Inverted Half Panel

**Bluntisham** Half Panel

**Doddington** Half Panel

with Cat Flap\*

\* Available in clear/clear or clear/pattern glass only.