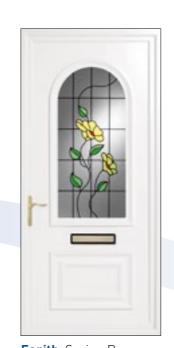

Earith Bevelled Clear Royale

Earith Fusion Art Blue

Earith Spring Poppy

Earith Yellow Rose with House Number

**Earith** Spring Violets

\* Inverted

Moulding

see page 19 for details. To personalise your door further turn to page 3 for all door colour and furniture options.