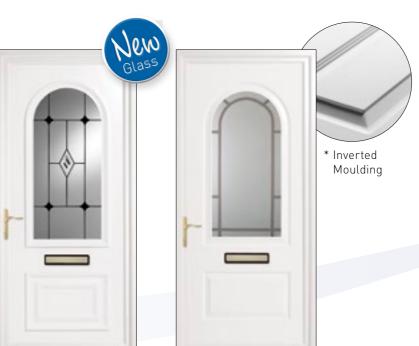

#### Earith & Trinity Door Panels

Both these designs offer a similar large glass area to allow maximum light to the interior. The Earith has a raised or convex moulding, while the Trinity's inverted moulding replicates the appearance of a traditional wooden or composite door.

Earith Bevelled Clear Royale

Earith Fusion Art Blue

Earith Spring Poppy

Earith Yellow Rose with House Number

**Earith** Spring Violets

\* Inverted

Moulding

see page 19 for details. To personalise your door further turn to page 3 for all door colour and furniture options.