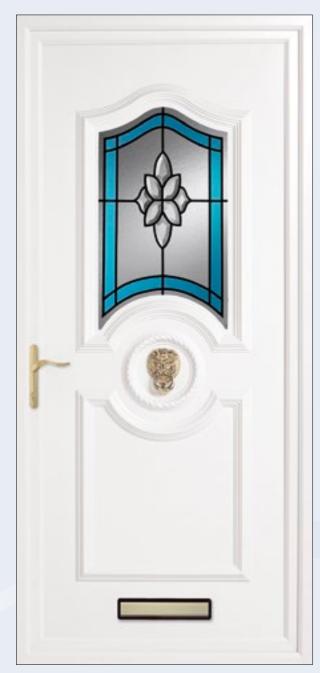

#### Earith & Trinity Door Panels

Both these designs offer a similar large glass area to allow maximum light to the interior. The Earith has a raised or convex moulding, while the Trinity's inverted moulding replicates the appearance of a traditional wooden or composite door.

Earith Bevelled Clear Royale

Earith Fusion Art Blue

Earith Spring Poppy

Earith Yellow Rose with House Number

**Earith** Spring Violets

\* Inverted

Moulding

see page 19 for details. To personalise your door further turn to page 3 for all door colour and furniture options.