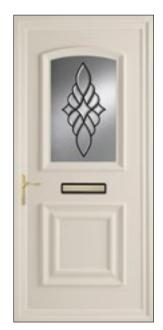

## Colne & Ely Door Panels

Our new Ely panel features two rectangular glazing apertures echoing one of the most popular door styles for UK homes. New glass designs also enhance this range.

Colne Fusion Art Black

Colne Bevelled Diamond (Black)

Colne Fusion Art Red

Colne Climbing Rose

**Ely** Fusion Diamond Blue (Blue)

Colne Jewel

**Ely** Sandblasted Star

Ely Fusion Art Green (Green)

All Panels are available in clear or patterned glass, see page 19 for details. To personalise your door further turn to page 3 for all door colour and furniture options.