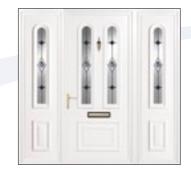

#### Extra Panel Options

Door and side panel combinations can be specified in many panel designs. In most cases, glass is available to match that supplied in the door panel. Please confirm your chosen style with your installer.