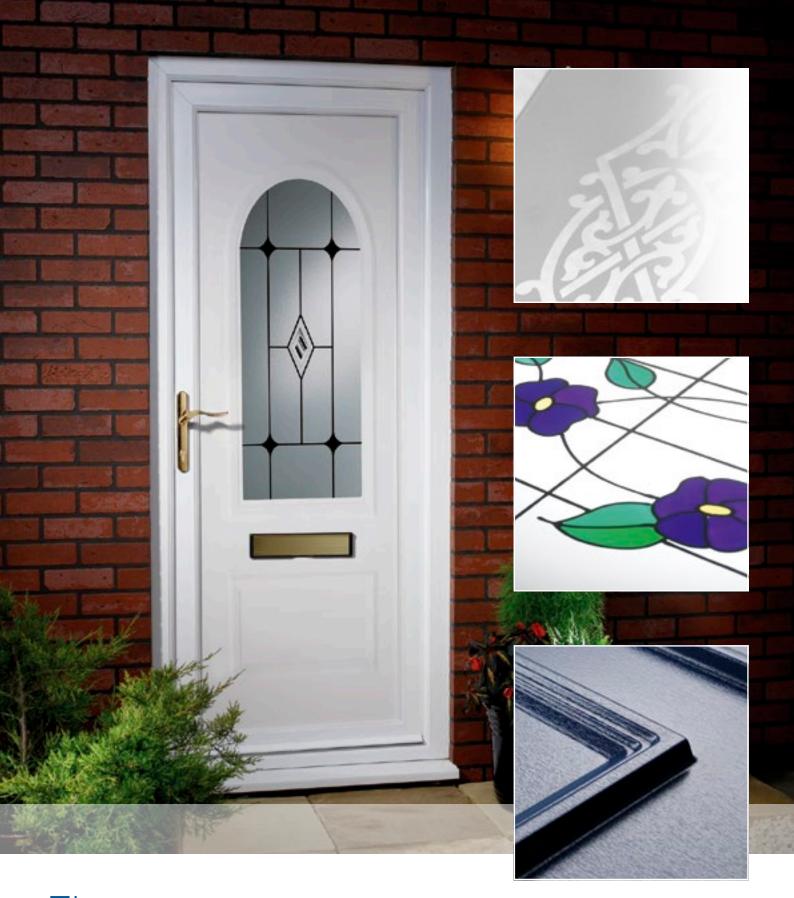

# The Cambridgeshire Collection

The collection features a comprehensive selection of moulded door panel designs combining with a range of decorative glass that is both innovative and classically stylish which you will find both practical and aesthetically pleasing. This choice incorporates acrylic liquid lead, traditional, hand-crafted lead, genuine glass bevels and the latest Crystal Resin technology.

Our products are carefully designed to complement and enhance your property, and will maintain their good looks for many years to come.

Our door panels are manufactured from high quality PVCu which is flame retardant achieving a Class 1 rating for surface spread of flame. UV stability ensures the colour will be maintained despite exposure to the severest weather conditions and a high density core material provides excellent thermal and acoustic values.

Our products are subject to rigorous performance testing to ensure our consistent high quality standards are maintained and your assurance is guaranteed by a full ten year warranty.

All glazing complies with current building regulation requirements and includes toughened safety glass as standard. An obscure glass may be specified with all designs, which provide a level of obscurity within their individual design.

A range of high quality furniture may also be specified including letter plates, knockers, spy viewers and brass numerals to individualise your door.

All door panels are available in a choice of White, Mahogany, Light Oak or Rosewood finishes colour matched to your profile.