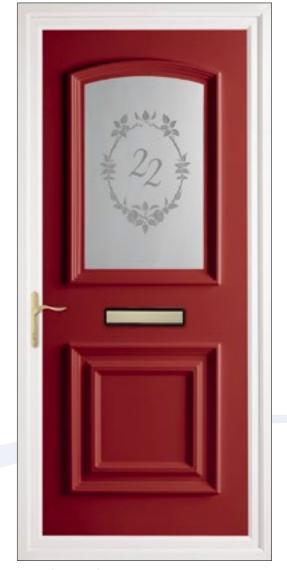

# Doddington, Queens & Kimbolton Door Panels

These traditional-styled panels present a variety of options, including a 'solid' for maximum privacy or multi-glazed for a more personal choice.

Queens Bevelled Solar (4)

Kimbolton Obscure

Queens Bevelled Green Solar

Queens Solid

**Doddington** Fusion Tile Brown (4, Rosewood)

**Doddington** Fusion Tile Blue (2, Blue)

All Panels are available in clear or patterned glass, see page 19 for details. To personalise your door further turn to page 3 for all door colour and furniture options.