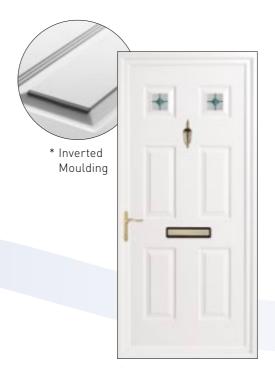

# Yelling & Kings Door Panels

The Yelling style has a raised or convex moulding, while the Kings panel features an inverted moulding to mimic the appearance of a timber door. Both are available with simple top glazing or multi-glazed options.

Yelling Fusion Tile Brown (3)

Yelling Jewel (3)

**Yelling** Climbing Roses (3)

**Yelling** Fusion Tile Blue (1)

Kings Bevelled Emerald (3)

Starlet (1)

**Yelling** Parisian with House Number (1)

Moulding

Yelling Georgian Ba
(1)

All Panels are available in clear or patterned glass, see page 19 for details. To personalise your door further turn to page 3

**Yelling** Sandblasted Spokes (1, Green)

**Yelling** Leaves with House Number (1, Blue)