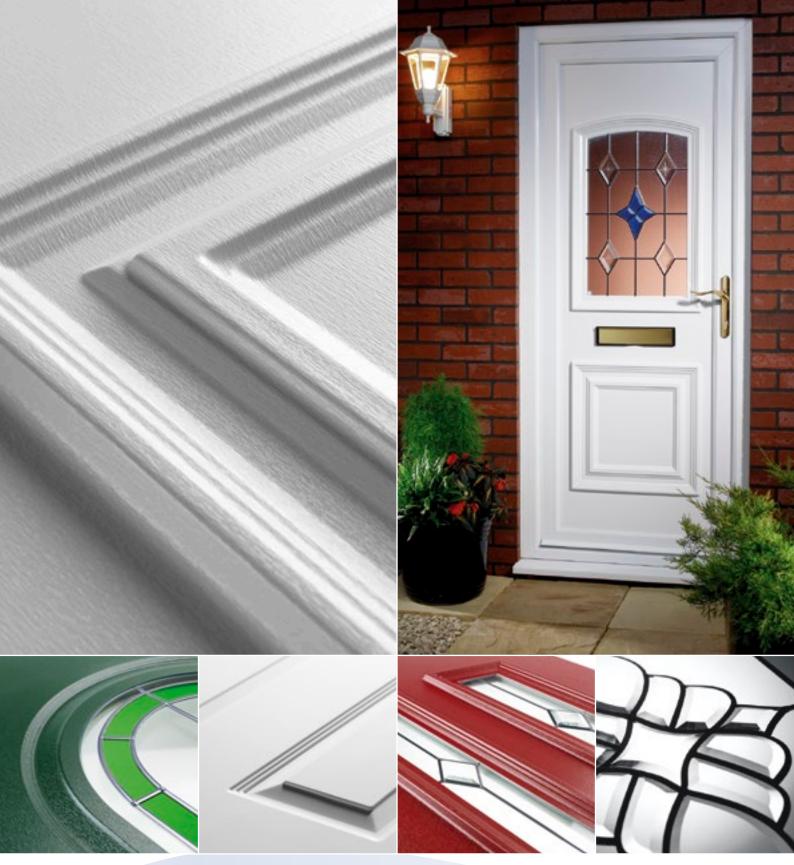

# The Cambridgeshire Collection

# The Cambridgeshire Collection

The collection features a comprehensive selection of moulded door panel designs combining with a range of decorative glass that is both innovative and classically stylish which you will find both practical and aesthetically pleasing. This choice incorporates acrylic liquid lead, traditional, hand-crafted lead, genuine glass bevels and the latest Crystal Resin technology.

Our products are carefully designed to complement and enhance your property, and will maintain their good looks for many years to come.

Our door panels are manufactured from high quality PVCu which is flame retardant achieving a Class 1 rating for surface spread of flame. UV stability ensures the colour will be maintained despite exposure to the severest weather conditions and a high density core material provides excellent thermal and acoustic values.

#### Personalise your door

Create your ideal door from our range of furniture and door colour options.