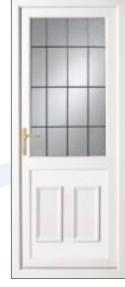

# Doddington, Queens & Kimbolton Door Panels

These traditional-styled panels present a variety of options, including a 'solid' for maximum privacy or multi-glazed for a more personal choice.

Queens Bevelled Solar (4)