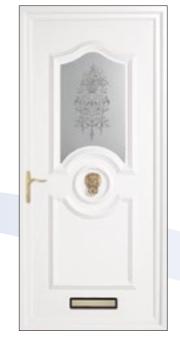

# Papworth & Hemingford Door Panels

These two styles have their own distinctive 'curve' appeal. Choose from a single large oval aperture for plenty of light or a twin glazed rounded-top panel style, which includes a new glass design.

**Hemingford** Sandblasted Heron

Hemingford RB11 Red/Black (Light Oak)

Papworth Fusion Diamond Blue (Blue)

Papworth Sandblasted Fern

Hemingford RB3 Clear

Papworth Rosebud

Papworth Fusion Art Black (Black)

Papworth RB5 Clear