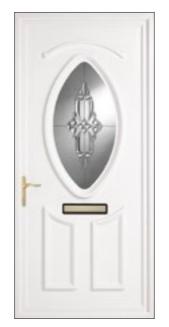

# Papworth & Hemingford Door Panels

These two styles have their own distinctive 'curve' appeal. Choose from a single large oval aperture for plenty of light or a twin glazed rounded-top panel style, which includes a new glass design.

**Hemingford** Sandblasted Heron

Hemingford RB11 Red/Black (Light Oak)

Papworth Fusion Diamond Blue (Blue)

Papworth Sandblasted Fern

Hemingford RB3 Clear

Papworth Rosebud

Papworth Fusion Art Black (Black)

Papworth RB5 Clear