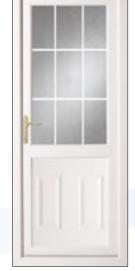

# Doddington, Queens & Kimbolton Door Panels

These traditional-styled panels present a variety of options, including a 'solid' for maximum privacy or multi-glazed for a more personal choice.

Queens Bevelled Solar (4)