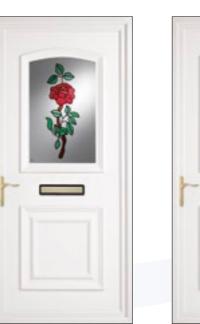

# The Cambridgeshire Collection

The collection features a comprehensive selection of moulded door panel designs combining with a range of decorative glass that is both innovative and classically stylish which you will find both practical and aesthetically pleasing. This choice incorporates acrylic liquid lead, traditional, hand-crafted lead, genuine glass bevels and the latest Crystal Resin technology.

Our products are subject to rigorous performance testing to ensure our consistent high quality standards are maintained and your assurance is guaranteed by a full ten year warranty.

All glazing complies with current building regulation requirements and includes toughened safety glass as standard. An obscure glass may be specified with all designs, which provide a level of obscurity within their individual design.

A range of high quality furniture may also be specified including letter plates, knockers, spy viewers and brass numerals to individualise your door.

All door panels are available in a choice of White, Mahogany, Light Oak or Rosewood finishes colour matched to your profile.