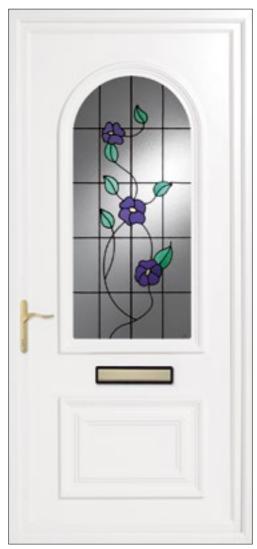

#### Earith & Trinity Door Panels

Both these designs offer a similar large glass area to allow maximum light to the interior. The Earith has a raised or convex moulding, while the Trinity's inverted moulding replicates the appearance of a traditional wooden or composite door.

Earith Bevelled Clear Royale

Earith Fusion Art Blue

Earith Spring Poppy

Earith Yellow Rose with House Number

**Earith** Spring Violets

\* Inverted

Moulding

see page 19 for details. To personalise your door further turn to page 3 for all door colour and furniture options.