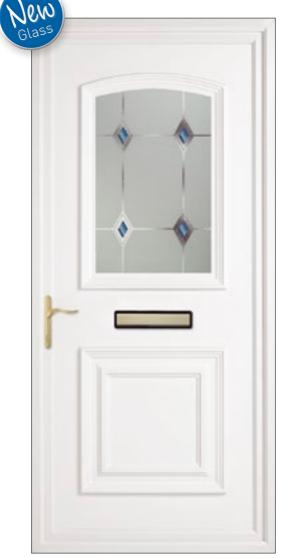

# The Cambridgeshire Collection

The collection features a comprehensive selection of moulded door panel designs combining with a range of decorative glass that is both innovative and classically stylish which you will find both practical and aesthetically pleasing. This choice incorporates acrylic liquid lead, traditional, hand-crafted lead, genuine glass bevels and the latest Crystal Resin technology.

Our products are subject to rigorous performance testing to ensure our consistent high quality standards are maintained and your assurance is guaranteed by a full ten year warranty.

All glazing complies with current building regulation requirements and includes toughened safety glass as standard. An obscure glass may be specified with all designs, which provide a level of obscurity within their individual design.

A range of high quality furniture may also be specified including letter plates, knockers, spy viewers and brass numerals to individualise your door.

All door panels are available in a choice of White, Mahogany, Light Oak or Rosewood finishes colour matched to your profile.