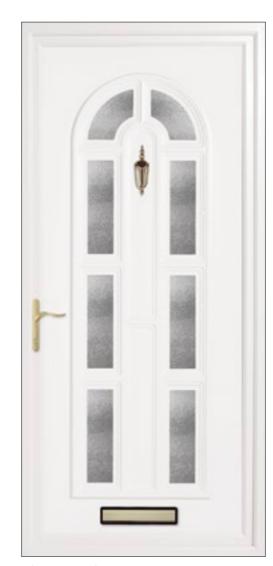

# Papworth & Hemingford Door Panels

These two styles have their own distinctive 'curve' appeal. Choose from a single large oval aperture for plenty of light or a twin glazed rounded-top panel style, which includes a new glass design.

**Hemingford** Sandblasted Heron

Hemingford RB11 Red/Black (Light Oak)

Papworth Fusion Diamond Blue (Blue)

Papworth Sandblasted Fern

Hemingford RB3 Clear

Papworth Rosebud

Papworth Fusion Art Black (Black)

Papworth RB5 Clear