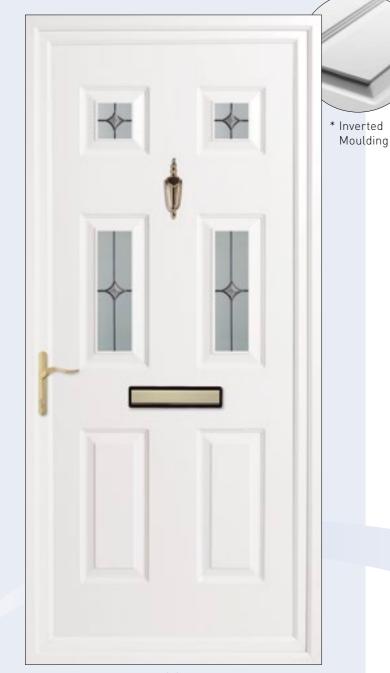

# Doddington, Queens & Kimbolton Door Panels

These traditional-styled panels present a variety of options, including a 'solid' for maximum privacy or multi-glazed for a more personal choice.

Queens Bevelled Solar (4)

Kimbolton Obscure

Queens Bevelled Green Solar

Queens Solid

**Doddington** Fusion Tile Brown (4, Rosewood)

**Doddington** Fusion Tile Blue (2, Blue)

All Panels are available in clear or patterned glass, see page 19 for details. To personalise your door further turn to page 3 for all door colour and furniture options.