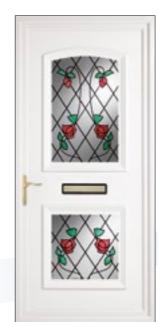

#### Earith & Trinity Door Panels

Both these designs offer a similar large glass area to allow maximum light to the interior. The Earith has a raised or convex moulding, while the Trinity's inverted moulding replicates the appearance of a traditional wooden or composite door.

Earith Bevelled Clear Royale

Earith Fusion Art Blue

Earith Spring Poppy

Earith Yellow Rose with House Number

**Earith** Spring Violets

\* Inverted

Moulding

see page 19 for details. To personalise your door further turn to page 3 for all door colour and furniture options.