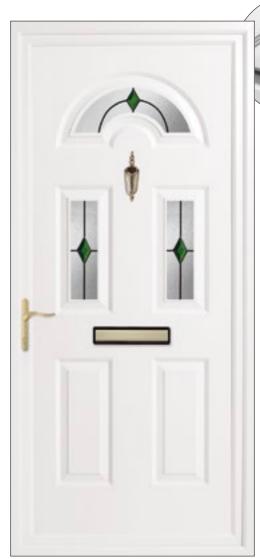

Colne Bevelled Diamond (Black)

Colne Fusion Art Red

Colne Climbing Rose

**Ely** Fusion Diamond Blue (Blue)

Colne Jewel

**Ely** Sandblasted Star

Ely Fusion Art Green (Green)

All Panels are available in clear or patterned glass, see page 19 for details. To personalise your door further turn to page 3 for all door colour and furniture options.