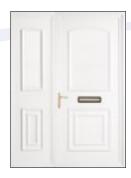

#### Extra Panel Options

Door and side panel combinations can be specified in many panel designs. In most cases, glass is available to match that supplied in the door panel. Please confirm your chosen style with your installer.