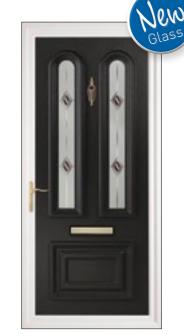

# Yelling & Kings Door Panels

The Yelling style has a raised or convex moulding, while the Kings panel features an inverted moulding to mimic the appearance of a timber door. Both are available with simple top glazing or multi-glazed options.

Yelling Fusion Tile Brown (3)

Yelling Jewel (3)

**Yelling** Climbing Roses (3)

**Yelling** Fusion Tile Blue (1)

Kings Bevelled Emerald (3)

Starlet (1)

**Yelling** Parisian with House Number (1)

Moulding

Yelling Georgian Ba
(1)

All Panels are available in clear or patterned glass, see page 19 for details. To personalise your door further turn to page 3

**Yelling** Sandblasted Spokes (1, Green)

**Yelling** Leaves with House Number (1, Blue)